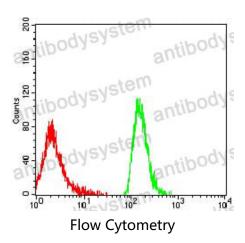

## Data Image

Flow cytometric analysis of MOLT4 cells using LILRA1 mouse mAb (green) and negative control