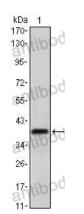

## Data Image

Flow Cytometry

Western blot

Flow cytometric analysis of PC-2 cells using MSI1 mouse mAb (green) and negative control (purple).

Western blot analysis using MSI1 mouse mAb against NTERA-2 cell lysate.