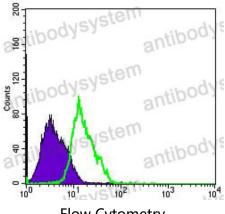

## Data Image

Flow Cytometry

Western blot

Flow cytometric analysis of PC-2 cells using MSI1 mouse mAb (green) and negative control (purple).

Western blot analysis using MSI1 mouse mAb against NTERA-2 cell lysate.