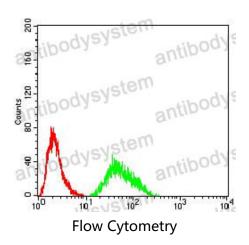

## Data Image

Flow cytometric analysis of Hela cells using KDM6A mouse mAb (green) and negative control (red).