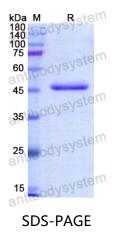

## Recombinant Human DPEP1 Protein, N-His

| Summary                    |                                                                                                                                                                           |
|----------------------------|---------------------------------------------------------------------------------------------------------------------------------------------------------------------------|
| Catalog No.                | YHD17701                                                                                                                                                                  |
| Alternative Names          | Renal dipeptidase, Dipeptidase 1, Beta-lactamase, DPEP1, MDP, RDP,<br>Microsomal dipeptidase, hRDP, Dehydropeptidase-I                                                    |
| Form                       | Lyophilized                                                                                                                                                               |
| Storage buffer             | Lyophilized from a solution in PBS pH 7.4, 0.02% NLS, 1mM EDTA, 4%<br>Trehalose, 1% Mannitol.                                                                             |
| Purity                     | >90% as determined by SDS-PAGE.                                                                                                                                           |
| Applications               | ELISA, Immunogen, SDS-PAGE, WB, Bioactivity testing in progress                                                                                                           |
| Endotoxin level            | Please contact with the lab for this information.                                                                                                                         |
| Expression system          | E. coli                                                                                                                                                                   |
| Accession                  | P16444                                                                                                                                                                    |
| Protein length             | Asp17-Leu411                                                                                                                                                              |
| Nature                     | Recombinant                                                                                                                                                               |
| Predicted molecular weight | 46.10 kDa                                                                                                                                                                 |
| Stability and Storage      | Use a manual defrost freezer and avoid repeated freeze thaw cycles. Store at 2 to 8°C for frequent use. Store at -20 to -80°C for twelve months from the date of receipt. |
| Reconstitution             | Reconstitute in sterile water for a stock solution. A copy of datasheet will be provided with the products, please refer to it for details.                               |
| Species                    | Homo sapiens (Human)                                                                                                                                                      |

## Data Image

SDS PAGE for recombinant Human DPEP1