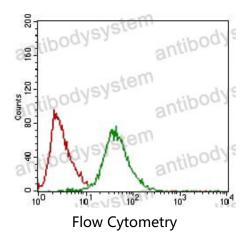

## Data Image

Flow cytometric analysis of Hela cells using NPC1 mouse mAb (green) and negative control (red).

**Immunohistochemical** 

Immunohistochemical analysis of paraffinembedded human liver cancer tissues using NPC1 mouse mAb with DAB staining.