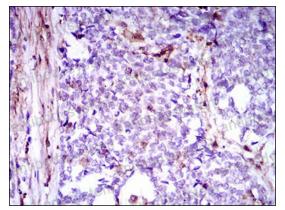

## Recombinant Proteins & Antibodies

**Immunohistochemical** 

Immunohistochemical analysis of paraffinembedded human esophageal cancer tissues using NPC1 mouse mAb with DAB staining.