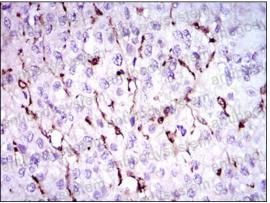

## Data Image

Flow cytometric analysis of Hela cells using NPC1 mouse mAb (green) and negative control (red).

**Immunohistochemical** 

Immunohistochemical analysis of paraffinembedded human liver cancer tissues using NPC1 mouse mAb with DAB staining.