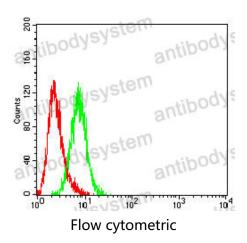

## Data Image

Flow cytometric analysis of K562 cells using CD337 mouse mAb (green) and negative control (red).