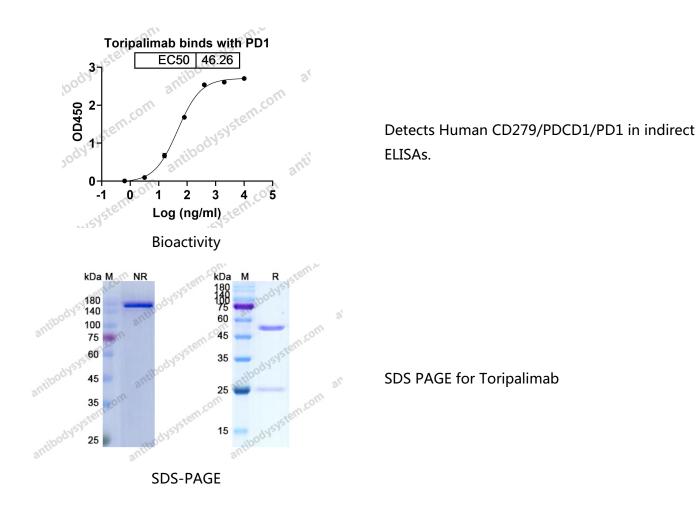

## Summary

| Catalog No.        | DHH02208                                                                   |
|--------------------|----------------------------------------------------------------------------|
| Alternative Names  | CAS: 1924598-82-2                                                          |
| Clone ID           | Toripalimab                                                                |
| Host species       | Humanized                                                                  |
| Species reactivity | Human                                                                      |
| Form               | Liquid                                                                     |
| Storage buffer     | 0.01M PBS, pH 7.4.                                                         |
| Concentration      | 0.6mg/ml                                                                   |
| Purity             | >95% as determined by SDS-PAGE.                                            |
| Clonality          | Monoclonal                                                                 |
| Isotype            | IgG4-kappa                                                                 |
| Applications       | Research Grade Biosimilar                                                  |
| Target             | Programmed cell death protein 1, Protein PD-1, hPD-1, PD1, PDCD1,<br>CD279 |
| Purification       | Protein A/G purified from cell culture supernatant.                        |
| Endotoxin level    | Please contact with the lab for this information.                          |
| Expression system  | Mammalian Cells                                                            |
| Accession          | Q15116                                                                     |

## Data Image

 $\mathbf{\nabla}$ 

**Recombinant Proteins & Antibodies** 

The purity of this product is >95% as determined by SEC-HPLC.