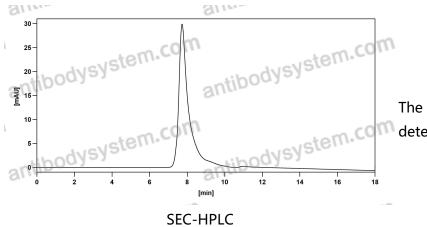

## Data Image

 $\mathbf{\nabla}$ 

**Recombinant Proteins & Antibodies** 

The purity of this product is >95% as determined by SEC-HPLC.