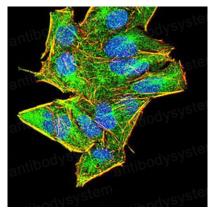

## Data Image

Immunofluorescence

kDa 1 2 170-130-96-72-55-43-34-26-17-11-

Western blot

Immunofluorescence analysis of Hela cells using AIM2 mouse mAb (green). Blue: DRAQ5 fluorescent DNA dye. Red: Actin filaments have been labeled with Alexa Fluor- 555 phalloidin.