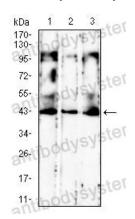

## Data Image

Flow Cytometry

Western blot

Flow cytometric analysis of Jurkat cells using CD186 mouse mAb (green) and negative control (red).

Western blot analysis using CD186 mouse mAb against K562 (1), Jurkat (2), and HT-29 (3) cell lysate.