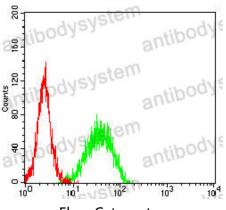

## Data Image

Flow Cytometry

Western blot

Flow cytometric analysis of Jurkat cells using CD186 mouse mAb (green) and negative control (red).

Western blot analysis using CD186 mouse mAb against K562 (1), Jurkat (2), and HT-29 (3) cell lysate.