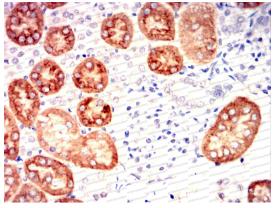

Immunohistochemical

Immunohistochemical analysis of paraffinembedded human cervical cancer tissues using DDX3X mouse mAb with DAB staining.

Immunohistochemical

Immunohistochemical analysis of paraffinembedded Mouse kidney using DDX3X mouse mAb with DAB staining.

 $\mathbf{\nabla}$ 

Recombinant Proteins & Antibodies

Immunohistochemical

Immunohistochemical analysis of paraffinembedded Rat kidney using DDX3X mouse mAb with DAB staining.

Immunohistochemical

Immunohistochemical analysis of paraffinembedded Rabbit kidney using DDX3X mouse mAb with DAB staining.