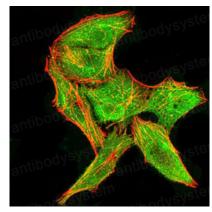

Immunofluorescence

Immunofluorescence analysis of Hela cells using DDX3X mouse mAb (green). Blue: DRAQ5 fluorescent DNA dye. Red: Actin filaments have been labeled with Alexa Fluor- 555 phalloidin.

Immunohistochemical