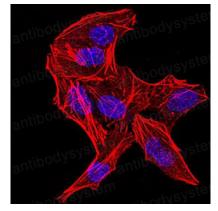

 $\bigtriangledown$ 

For research use only

Recombinant Proteins & Antibodies

Immunofluorescence

Immunofluorescence analysis of Hela cells using DDX3X mouse mAb. Blue: DRAQ5 fluorescent DNA dye. Red: Actin filaments have been labeled with Alexa Fluor- 555 phalloidin.

Immunofluorescence

Immunofluorescence analysis of Hela cells using DDX3X mouse mAb (green). Blue: DRAQ5 fluorescent DNA dye. Red: Actin filaments have been labeled with Alexa Fluor- 555 phalloidin.

Immunohistochemical