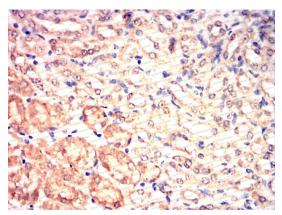

 $\mathbf{\nabla}$ 

Recombinant Proteins & Antibodies

Immunohistochemical

Immunohistochemical analysis of paraffinembedded Rat kidney using DDX3X mouse mAb with DAB staining.

Immunohistochemical

Immunohistochemical analysis of paraffinembedded Rabbit kidney using DDX3X mouse mAb with DAB staining.