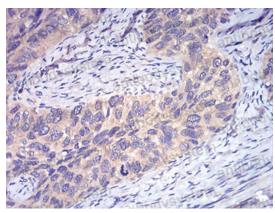

Immunohistochemical

Immunohistochemical analysis of paraffinembedded human cervical cancer tissues using DDX3X mouse mAb with DAB staining.

Immunohistochemical

Immunohistochemical analysis of paraffinembedded Mouse kidney using DDX3X mouse mAb with DAB staining.