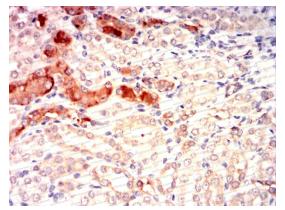

 $\mathbf{\nabla}$ 

Recombinant Proteins & Antibodies

Immunohistochemical

Immunohistochemical analysis of paraffinembedded Rat kidney using DDX3X mouse mAb with DAB staining.

Immunohistochemical

Immunohistochemical analysis of paraffinembedded Rabbit kidney using DDX3X mouse mAb with DAB staining.