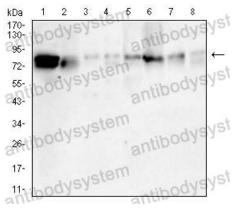

Western blot analysis using DDX3X mouse mAb against Hela (1), NIH3T3 (2), C6 (3), COS7 (4), A431 (5), and HEK293 (6) cell lysate.

 $\mathbf{\nabla}$ 

**Recombinant Proteins & Antibodies** 

Western blot

Western blot analysis using DDX3X mouse mAb against PC-12(1) Raw264.7(2)NIH/3T3 (3) NRK(4)C6(5)F9(6)COS-7(&)CHO3D10(8) cell lysate.