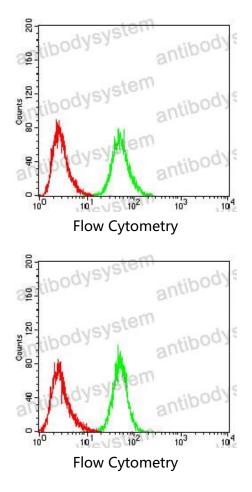

## Data Image

Flow cytometric analysis of Hela cells using DDX3X mouse mAb (green) and negative control (red).

Flow cytometric analysis of HepG2 cells using DDX3X mouse mAb (green) and negative control (red).