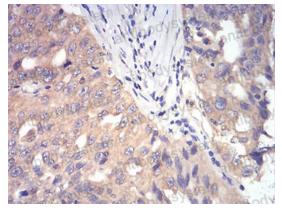

Immunohistochemical analysis of paraffinembedded human ovarian cancer tissues using DDX3X mouse mAb with DAB staining.

 $\bigtriangledown$ 

Recombinant Proteins & Antibodies

Immunohistochemical

Immunohistochemical analysis of paraffinembedded human ovarian cancer tissues using DDX3X mouse mAb with DAB staining.

Immunohistochemical

Immunohistochemical analysis of paraffinembedded human cervical cancer tissues using DDX3X mouse mAb with DAB staining.

Immunohistochemical

Immunohistochemical analysis of paraffinembedded Mouse kidney using DDX3X mouse mAb with DAB staining.