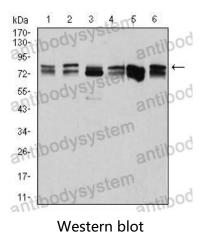

Western blot analysis using DDX3X mouse mAb against Hela (1), NIH3T3 (2), C6 (3), COS7 (4), A431 (5), and HEK293 (6) cell lysate.

 $\mathbf{\nabla}$ 

**Recombinant Proteins & Antibodies** 

Western blot

Western blot analysis using DDX3X mouse mAb against PC-12(1) Raw264.7(2)NIH/3T3 (3) NRK(4)C6(5)F9(6)COS-7(&)CHO3D10(8) cell lysate.