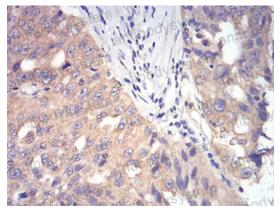

Immunohistochemical analysis of paraffinembedded human ovarian cancer tissues using DDX3X mouse mAb with DAB staining.

 $\bigtriangledown$ 

Recombinant Proteins & Antibodies

Immunohistochemical

Immunohistochemical analysis of paraffinembedded human ovarian cancer tissues using DDX3X mouse mAb with DAB staining.