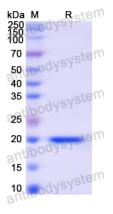

## Recombinant Human CD62P/SELP Protein, N-His

| Summary                    |                                                                                                                                                                                                                                                         |
|----------------------------|---------------------------------------------------------------------------------------------------------------------------------------------------------------------------------------------------------------------------------------------------------|
| Catalog No.                | YHD15101                                                                                                                                                                                                                                                |
| Alternative Names          | Leukocyte-endothelial cell adhesion molecule 3, Platelet activation<br>dependent granule-external membrane protein, Granule membrane<br>protein 140, GMP-140, CD62P, SELP, GRMP, PADGEM, CD62 antigen-like<br>family member P, LECAM3, P-selectin, GMRP |
| Form                       | Lyophilized                                                                                                                                                                                                                                             |
| Storage buffer             | Lyophilized from a solution in PBS pH 7.4, 0.02% NLS, 1mM EDTA, 4%<br>Trehalose, 1% Mannitol.                                                                                                                                                           |
| Purity                     | >90% as determined by SDS-PAGE.                                                                                                                                                                                                                         |
| Applications               | ELISA, Immunogen, SDS-PAGE, WB, Bioactivity testing in progress                                                                                                                                                                                         |
| Endotoxin level            | Please contact with the lab for this information.                                                                                                                                                                                                       |
| Expression system          | E. coli                                                                                                                                                                                                                                                 |
| Accession                  | P16109                                                                                                                                                                                                                                                  |
| Protein length             | Lys58-Glu195                                                                                                                                                                                                                                            |
| Nature                     | Recombinant                                                                                                                                                                                                                                             |
| Predicted molecular weight | 18.36 kDa                                                                                                                                                                                                                                               |
| Stability and Storage      | Use a manual defrost freezer and avoid repeated freeze thaw cycles. Store at 2 to 8°C for frequent use. Store at -20 to -80°C for twelve months from the date of receipt.                                                                               |
| Reconstitution             | Reconstitute in sterile water for a stock solution. A copy of datasheet will be provided with the products, please refer to it for details.                                                                                                             |