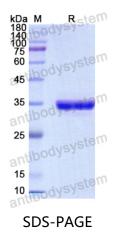

|





Recombinant Proteins & Antibodies

| Shipping | In general, proteins are provided as lyophilized powder/frozen liquid.<br>They are shipped out with dry ice/blue ice unless customers require |
|----------|-----------------------------------------------------------------------------------------------------------------------------------------------|
|          | otherwise.                                                                                                                                    |
| Note     | For research use only.                                                                                                                        |

## Data Image



SDS PAGE for recombinant Human CD1d