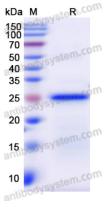

ease contact with the lab for this information.

Expression system E. coli

Accession P15328

Protein length Arg25-Ser234

Nature Recombinant

Predicted molecular weight 26.97 kDa

Use a manual defrost freezer and avoid repeated freeze thaw cycles. Store

Stability and Storage at 2 to 8°C for frequent use. Store at -20 to -80°C for twelve months from

the date of receipt.

Reconstitute in sterile water for a stock solution. A copy of datasheet will

be provided with the products, please refer to it for details.

Species Homo sapiens (Human)





## Recombinant Proteins & Antibodies

In general, proteins are provided as lyophilized powder/frozen liquid.

**Shipping** They are shipped out with dry ice/blue ice unless customers require

otherwise.

For research use only. Note

## Data Image



**SDS-PAGE** 

SDS PAGE for recombinant Human FOLR1