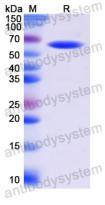

Trehalose, 1% Mannitol.

**Purity** >90% as determined by SDS-PAGE.

Applications ELISA, Immunogen, SDS-PAGE, WB, Bioactivity testing in progress

Endotoxin level Please contact with the lab for this information.

## Data Image

**SDS-PAGE** 

SDS PAGE for recombinant Human CPA3