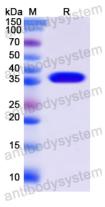

ase contact with the lab for this information.

Expression system E. coli

Accession P15086

Protein length Ala111-Tyr417

Nature Recombinant

Predicted molecular weight 37.16 kDa

Use a manual defrost freezer and avoid repeated freeze thaw cycles. Store

Stability and Storage at 2 to 8°C for frequent use. Store at -20 to -80°C for twelve months from

the date of receipt.

Reconstitute in sterile water for a stock solution. A copy of datasheet will

be provided with the products, please refer to it for details.

Species Homo sapiens (Human)





## Recombinant Proteins & Antibodies

In general, proteins are provided as lyophilized powder/frozen liquid.

**Shipping** They are shipped out with dry ice/blue ice unless customers require

otherwise.

For research use only. Note

## Data Image



**SDS-PAGE** 

SDS PAGE for recombinant Human CPB1