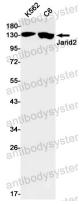

## Data Image

Western blot

Western blot analysis of Jarid2 in K562, C6 lysates using Protein Jumonji antibody.