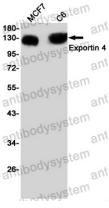

## Data Image

Western blot

Western blot analysis of Exportin 4 in MCF-7, C6 lysates using XPO4 antibody.