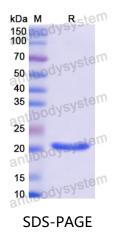

## Recombinant Human LIF Protein, N-His

| Summary |  |
|---------|--|
|---------|--|

| Catalog No.                | YHD08001                                                                                                                                                                  |
|----------------------------|---------------------------------------------------------------------------------------------------------------------------------------------------------------------------|
| Alternative Names          | Emfilermin, D factor, HILDA, LIF, MLPLI, Melanoma-derived LPL inhibitor,<br>Leukemia inhibitory factor, Differentiation-stimulating factor                                |
| Form                       | Lyophilized                                                                                                                                                               |
| Storage buffer             | Lyophilized from a solution in PBS pH 7.4, 0.02% NLS, 1mM EDTA, 4%<br>Trehalose, 1% Mannitol.                                                                             |
| Purity                     | >90% as determined by SDS-PAGE.                                                                                                                                           |
| Applications               | ELISA, Immunogen, SDS-PAGE, WB, Bioactivity testing in progress                                                                                                           |
| Endotoxin level            | Please contact with the lab for this information.                                                                                                                         |
| Expression system          | E. coli                                                                                                                                                                   |
| Accession                  | P15018                                                                                                                                                                    |
| Protein length             | Pro24-Phe202                                                                                                                                                              |
| Nature                     | Recombinant                                                                                                                                                               |
| Predicted molecular weight | 21.93 kDa                                                                                                                                                                 |
| Stability and Storage      | Use a manual defrost freezer and avoid repeated freeze thaw cycles. Store at 2 to 8°C for frequent use. Store at -20 to -80°C for twelve months from the date of receipt. |
| Reconstitution             | Reconstitute in sterile water for a stock solution. A copy of datasheet will be provided with the products, please refer to it for details.                               |
| Species                    | Homo sapiens (Human)                                                                                                                                                      |

## Data Image

SDS PAGE for recombinant Human LIF