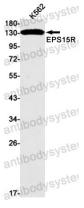

## Data Image

Western blot

Western blot analysis of EPS15R in K562 lysates using EPS15R antibody.