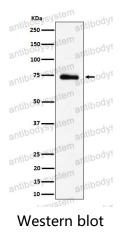

it

Tested applications IF: 1:50-1:200, IHC: 1:100-1:200, IP: 1:20-1:50, WB: 1:1000-1:2000

Species reactivity Human

Form Liquid

Storage buffer 0.01M PBS, pH 7.4, 0.05% BSA, 50% Glycerol, 0.05% Sodium azide.

Concentration 1 mg/ml

Purity >95% by SDS-PAGE.

**Clonality** Monoclonal

**Isotype** IgG

**Applications** IF, IHC, IP, WB

Target RAVER2, KIAA1579, Protein raver-2, Ribonucleoprotein PTB-binding 2

**Purification** Protein A/G purified from cell culture supernatant.

Endotoxin level Please contact with the lab for this information.

Accession Q9HCJ3

Use a manual defrost freezer and avoid repeated freeze thaw cycles. Store

Stability and Storage at 4 °C for frequent use. Store at -20 °C for twelve months from the date

of receipt.

Note For research use only.





## Data Image



Western blot analysis of RAVER2 expression in 293T cell lysate.