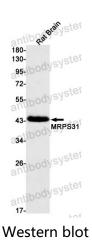

## Data Image

Western blot analysis of MRPS31 in rat Brain lysates using MRPS31 antibody.