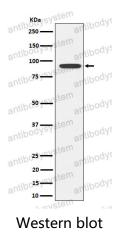

## Data Image

Western blot analysis of Glyt2 expression in SH-SY5Y cell lysate.