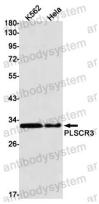

## Data Image

Western blot analysis of PLSCR3 in rat lung, mouse lung lysates using PLSCR3 antibody.

Western blot

Western blot

Western blot analysis of PLSCR3 in K562, Hela lysates using PLSCR3 antibody.