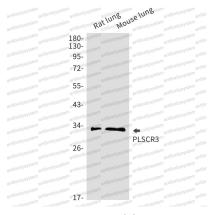

## Data Image

Western blot analysis of PLSCR3 in rat lung, mouse lung lysates using PLSCR3 antibody.

Western blot

Western blot

Western blot analysis of PLSCR3 in K562, Hela lysates using PLSCR3 antibody.