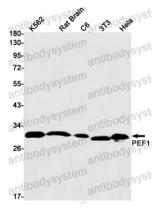

## Data Image

Western blot

Western blot analysis of PEF1 in K562, rat Brain, C6, 3T3, Hela lysates using PEF1 antibody.