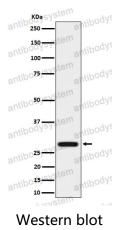

t

Tested applications WB: 1:1000-1:2000

Species reactivity Human, Mouse, Rat

Form Liquid

Storage buffer 0.01M PBS, pH 7.4, 0.05% BSA, 50% Glycerol, 0.05% Sodium azide.

Concentration 1 mg/ml

Purity >95% by SDS-PAGE.

**Clonality** Monoclonal

**Isotype** IqG

**Applications** WB

Target Peflin, ABP32, PEF1, PEF protein with a long N-terminal hydrophobic

domain, Penta-EF hand domain-containing protein 1

**Purification** Protein A/G purified from cell culture supernatant.

Endotoxin level Please contact with the lab for this information.

Accession Q9UBV8

Use a manual defrost freezer and avoid repeated freeze thaw cycles. Store

Stability and Storage at 4 °C for frequent use. Store at -20 °C for twelve months from the date

of receipt.



Note

For research use only.

## Data Image



Western blot analysis of PEF1 expression in HeLa cell lysate.