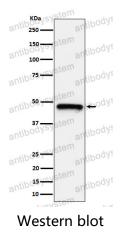

RHN79502

**Clone ID** R2R82

**Host species** Rabbit

**Tested applications** WB: 1:1000-1:2000

**Species reactivity** Human, Mouse, Rat

**Form** Liquid

Storage buffer 0.01M PBS, pH 7.4, 0.05% BSA, 50% Glycerol, 0.05% Sodium azide.

Concentration 1 mg/ml

**Purity** >95% by SDS-PAGE.

**Clonality** Monoclonal

**Isotype** IgG

**Applications WB** 

**Target** ING1, Inhibitor of growth protein 1

**Purification** Protein A/G purified from cell culture supernatant.

**Endotoxin level** Please contact with the lab for this information.

Accession Q9UK53

Use a manual defrost freezer and avoid repeated freeze thaw cycles. Store

**Stability and Storage** at 4 °C for frequent use. Store at -20 °C for twelve months from the date

of receipt.

Note For research use only.





## Data Image



Western blot analysis of ING1 expression in HeLa cell lysate.