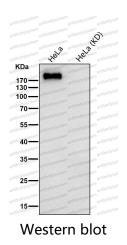

## Data Image

**Stability and Storage** 

Western blot analysis of DENN expression in HeLa cell lysate.

Western blot

All lanes use the Antibody at 1:1K dilution for 1 hour at room temperature.

order@antibodysystem.com