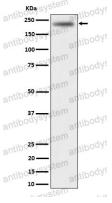

## Data Image

**Stability and Storage** 

Western blot analysis of DENN expression in HeLa cell lysate.

Western blot

All lanes use the Antibody at 1:1K dilution for 1 hour at room temperature.

order@antibodysystem.com