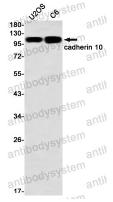

## Data Image

Western blot

Western blot

Western blot analysis of cadherin 10 in MEF lysates using Cadherin 10 antibody.

Western blot analysis of cadherin 10 in U2OS, C6 lysates using cadherin 10 antibody.