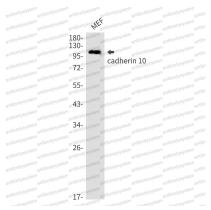

## Data Image

Western blot

Western blot

Western blot analysis of cadherin 10 in MEF lysates using Cadherin 10 antibody.

Western blot analysis of cadherin 10 in U2OS, C6 lysates using cadherin 10 antibody.