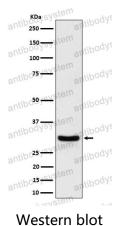

## Data Image

Western blot analysis of FRAT1 expression in HeLa cell lysate.

www.antibodysystem.com