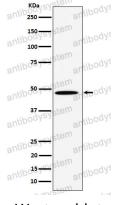

## Data Image

Immunoprecipitation

Immunoprecipitate (IP) analysis using the Antibody at 1:50 dilution. (wb at 1:1K dilution)

Western blot

Western blot analysis of HIF Prolyl Hydroxylases expression in HeLa cell lysate.