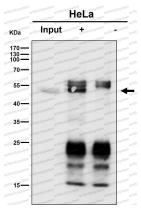

## Data Image

Immunoprecipitation

Immunoprecipitate (IP) analysis using the Antibody at 1:50 dilution. (wb at 1:1K dilution)

Western blot

Western blot analysis of HIF Prolyl Hydroxylases expression in HeLa cell lysate.