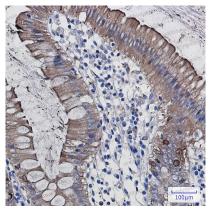

## Data Image

Immunohistochemical

Immunohistochemistry analysis of paraffinembedded Human colon cancer using SCIN antibody. High-pressure and temperature Sodium Citrate pH 6.0 was used for antigen retrieval.