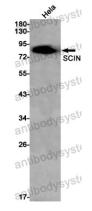

Western blot

Western blot analysis of SCIN in Hela lysates using SCIN antibody.