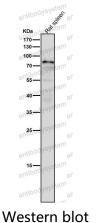

## Data Image

All lanes use the Antibody at 1:1K dilution for 1 hour at room temperature.

All lanes use the Antibody at 1:1K dilution for 1 hour at room temperature.

All lanes use the Antibody at 1:1K dilution for 1 hour at room temperature.