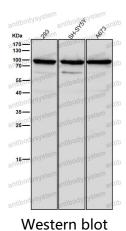

## Data Image

All lanes use the Antibody at 1:1K dilution for 1 hour at room temperature.

All lanes use the Antibody at 1:1K dilution for 1 hour at room temperature.

All lanes use the Antibody at 1:1K dilution for 1 hour at room temperature.