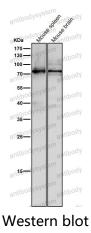

## Data Image

All lanes use the Antibody at 1:1K dilution for 1 hour at room temperature.

All lanes use the Antibody at 1:1K dilution for 1 hour at room temperature.

All lanes use the Antibody at 1:1K dilution for 1 hour at room temperature.