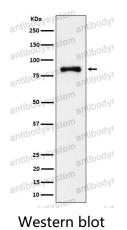

## Data Image

Western blot analysis of ALDH16A1 expression in Jurkat cell lysate.

All lanes use the Antibody at 1:2K dilution for 1 hour at room temperature.

All lanes use the Antibody at 1:2K dilution for 1 hour at room temperature.