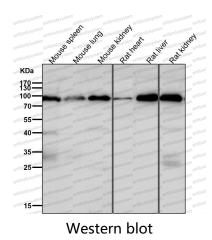

## Data Image

Western blot analysis of ALDH16A1 expression in Jurkat cell lysate.

All lanes use the Antibody at 1:2K dilution for 1 hour at room temperature.

All lanes use the Antibody at 1:2K dilution for 1 hour at room temperature.