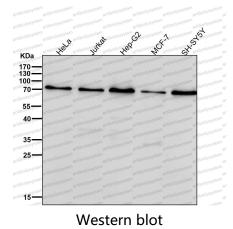

## Data Image

Western blot analysis of ALDH16A1 expression in Jurkat cell lysate.

All lanes use the Antibody at 1:2K dilution for 1 hour at room temperature.

All lanes use the Antibody at 1:2K dilution for 1 hour at room temperature.