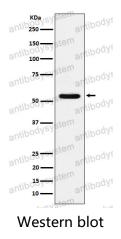

## Anti-TOE1 Antibody (R2R58)

## **Summary**

Catalog No. RHN78001

Clone ID R2R58

Host species Rabbit

Tested applications WB: 1:1000-1:2000

Species reactivity Human

Form Liquid

Storage buffer 0.01M PBS, pH 7.4, 0.05% BSA, 50% Glycerol, 0.05% Sodium azide.

Concentration 1 mg/ml

Purity >95% by SDS-PAGE.

**Clonality** Monoclonal

**Isotype** IqG

**Applications** WB

Target of EGR1 protein 1, TOE1

**Purification** Protein A/G purified from cell culture supernatant.

Endotoxin level Please contact with the lab for this information.

Accession Q96GM8

Use a manual defrost freezer and avoid repeated freeze thaw cycles. Store

Stability and Storage at 4 °C for frequent use. Store at -20 °C for twelve months from the date

of receipt.

Note For research use only.



## Data Image



Western blot analysis of TOE1 expression in 293T cell lysate.