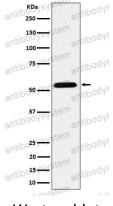

## Data Image

Western blot

Western blot analysis of ENPP5 expression in MCF7 cell lysate.