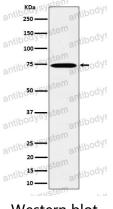

## Data Image

**Stability and Storage** 

Western blot

Western blot analysis of TAF15 expression in HeLa cell lysate.