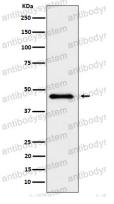

## Data Image

Western blot analysis of ELP4 expression in HeLa cell lysate.

All lanes use the Antibody at 1:1K dilution for 1 hour at room temperature.