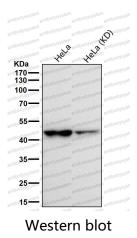

## Data Image

Western blot analysis of ELP4 expression in HeLa cell lysate.

All lanes use the Antibody at 1:1K dilution for 1 hour at room temperature.