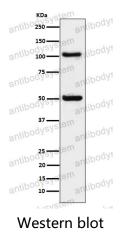

## Data Image

Western blot analysis of ORP1 expression in 293 cell lysate.

All lanes use the Antibody at 1:1K dilution for 1 hour at room temperature.

order@antibodysystem.com