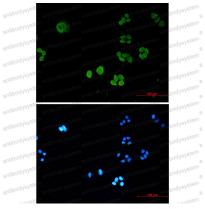

## Data Image

Immunofluorescence

Immunocytochemistry analysis of SBDS (green) in Hela using SBDS antibody, and DAPI(blue)

Western blot

Western blot analysis of SBDS in A549, HL-60, U2OS, U87-MG lysates using SBDS antibody.