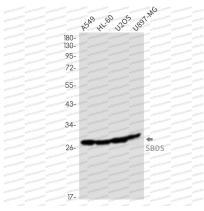

## Data Image

Immunofluorescence

Immunocytochemistry analysis of SBDS (green) in Hela using SBDS antibody, and DAPI(blue)

Western blot

Western blot analysis of SBDS in A549, HL-60, U2OS, U87-MG lysates using SBDS antibody.