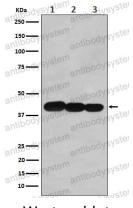

## Data Image

**Stability and Storage** 

Western blot

Western blot analysis of BCLG expression in (1) Hela cell lysate; (2) NIH/3T3 cell lysate; (3) PC12 cell lysate.