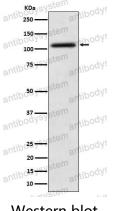

## Data Image

**Stability and Storage** 

Western blot

Western blot analysis of NAT10 expression in Hela cell lysate.