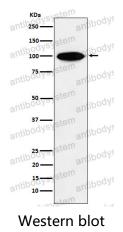

1:50-1:200, IHC: 1:100-1:200, WB: 1:1000-1:2000

Species reactivity Human, Mouse, Rat

Form Liquid

Storage buffer 0.01M PBS, pH 7.4, 0.05% BSA, 50% Glycerol, 0.05% Sodium azide.

Concentration 1 mg/ml

**Purity** >95% by SDS-PAGE.

**Clonality** Monoclonal

**Isotype** IqG

**Applications** FCM, IF, IHC, WB

Target KAP-3, SMAP, Smg GDS-associated protein, KAP3, KIF3AP, Kinesin-

associated protein 3, KIFAP3

**Purification** Protein A/G purified from cell culture supernatant.

Endotoxin level Please contact with the lab for this information.

Accession Q92845

Use a manual defrost freezer and avoid repeated freeze thaw cycles. Store

Stability and Storage at 4 °C for frequent use. Store at -20 °C for twelve months from the date

of receipt.



Note

For research use only.

## Data Image



Western blot analysis of KIFAP3 expression in HeLa cell lysate.