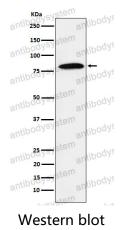

applications WB: 1:1000-1:2000

Species reactivity Human

Form Liquid

Storage buffer 0.01M PBS, pH 7.4, 0.05% BSA, 50% Glycerol, 0.05% Sodium azide.

Concentration 1 mg/ml

Purity >95% by SDS-PAGE.

**Clonality** Monoclonal

**Isotype** IqG

**Applications** WB

Target DBF4-type zinc finger-containing protein 1, Chiffon homolog A, Protein

DBF4 homolog A, ZDBF1, Activator of S phase kinase, DBF4A, DBF4, ASK

**Purification** Protein A/G purified from cell culture supernatant.

Endotoxin level Please contact with the lab for this information.

Accession Q9UBU7

Use a manual defrost freezer and avoid repeated freeze thaw cycles. Store

Stability and Storage at 4 °C for frequent use. Store at -20 °C for twelve months from the date

of receipt.



Note

For research use only.

## Data Image



Western blot analysis of DBF4 expression in Jurkat cell lysate.