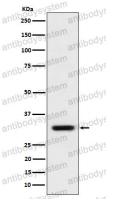

## Data Image

**Stability and Storage** 

Western blot

Western blot analysis of BCL2L12 expression in MCF7 cell lysate.

Western blot

All lanes use the Antibody at 1:1K dilution for 1 hour at room temperature.