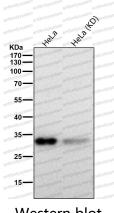

## Data Image

**Stability and Storage** 

Western blot

Western blot analysis of BCL2L12 expression in MCF7 cell lysate.

Western blot

All lanes use the Antibody at 1:1K dilution for 1 hour at room temperature.