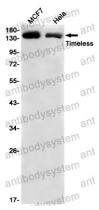

## Data Image

Western blot

Western blot analysis of Timeless in MCF-7, Hela lysates using TIMELESS antibody.