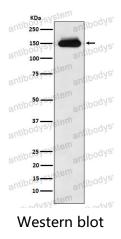

## Data Image

Western blot analysis of Timeless expression in HeLa cell lysate.