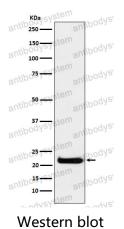

## Data Image

Western blot analysis of CEND1 expression in U-87 MG cell lysate.