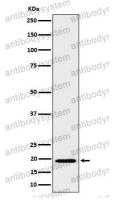

## Data Image

Western blot

All lanes use the Antibody at 1:1K dilution for 1 hour at room temperature.

Western blot

All lanes use the Antibody at 1:1K dilution for 1 hour at room temperature.

Western blot

Western blot analysis of BCL2L15 in His-tagged BCL2L15 cell lysate.