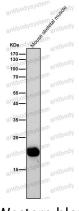

## Data Image

Western blot

All lanes use the Antibody at 1:1K dilution for 1 hour at room temperature.

Western blot

All lanes use the Antibody at 1:1K dilution for 1 hour at room temperature.

Western blot

Western blot analysis of BCL2L15 in His-tagged BCL2L15 cell lysate.