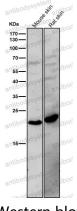

## Data Image

Western blot

All lanes use the Antibody at 1:1K dilution for 1 hour at room temperature.

Western blot

All lanes use the Antibody at 1:1K dilution for 1 hour at room temperature.

Western blot

Western blot analysis of BCL2L15 in His-tagged BCL2L15 cell lysate.