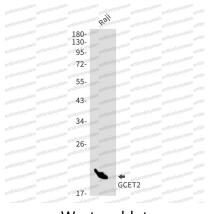

## Data Image

**Stability and Storage** 

Western blot

Western blot analysis of GCET2 in Raji lysates using GCET2 antibody.