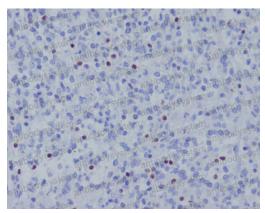

## Data Image

Immunohistochemical

Immunohistochemical analysis of paraffinembedded human spleen, using TBX21 Antibody.